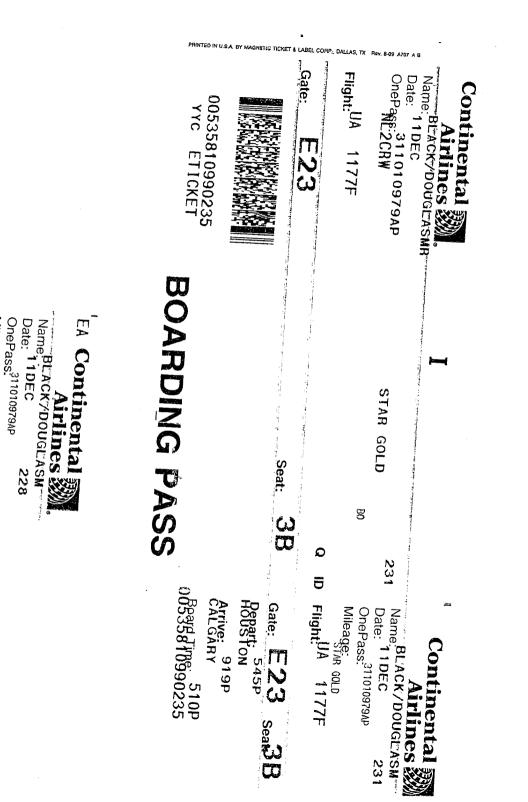

| Air Canada: Calgary to Toronto *                                                 | 2,602.60   |
|----------------------------------------------------------------------------------|------------|
| Airport Limo & Livery Services (March 29) noveccept                              | 91.30      |
| Sky Limo Limited (March 30)                                                      | 20.00      |
| Beck Taxi (March 30)                                                             | 17.25      |
| Beck Taxi (March 31)                                                             | 63.00      |
| Ritz Carlton (Marriott) (March 29 & 30) - \$1,252.67 +<br>9.04                   | 1,261.71   |
| 11 Sogno Restaurant, dinner with Dr. E. Cannon (April 4)<br>NO Uterrized receyst | 112.45     |
| Air Canada: Calgary - Edmonton - Calgary **<br>frip Can alle d                   | 281.53     |
| Total Expenses                                                                   | \$4,449.84 |

\* Credit of \$930.72 from a previously cancelled flight was applied to cost of March 29, 2011 travel to Toronto. See attached back up documentation.

Toronto – March 2011 University of Calgary

\*\* I was to meet with Mr. Brian Heidecker, Board Chair, University of Alberta, in Edmonton on Tuesday, April 5, 2011 and flights were booked on those arrangements with a non-refundable ticket. Mr. Heidecker cancelled the meeting resulting in having to change my travel plans. Because of this last minute change, no credit was issued by Air Canada. In light of these circumstances, I am billing the University of Calgary for one-half of the original flight cost. I will personally absorb the remaining cost.