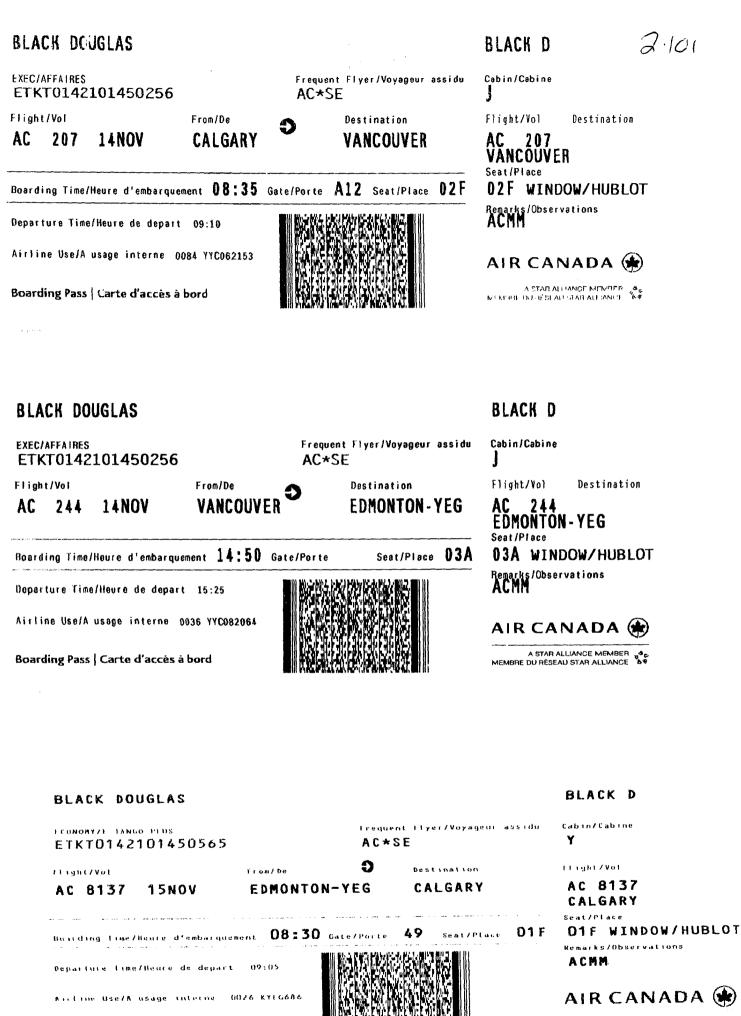

| Air Canada: Calgary to Toronto *                                                 | 2,602.60   |
|----------------------------------------------------------------------------------|------------|
| Airport Limo & Livery Services (March 29) noveccept                              | 91.30      |
| Sky Limo Limited (March 30)                                                      | 20.00      |
| Beck Taxi (March 30)                                                             | 17.25      |
| Beck Taxi (March 31)                                                             | 63.00      |
| Ritz Carlton (Marriott) (March 29 & 30) - \$1,252.67 +<br>9.04                   | 1,261.71   |
| 11 Sogno Restaurant, dinner with Dr. E. Cannon (April 4)<br>NO Uterrized receyst | 112.45     |
| Air Canada: Calgary - Edmonton - Calgary **<br>frip Can alle d                   | 281.53     |
| Total Expenses                                                                   | \$4,449.84 |