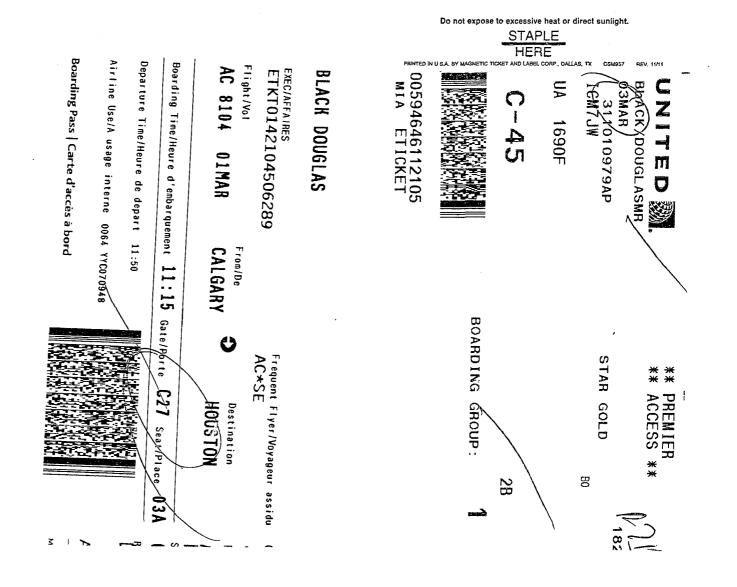

| Air Canada: Calgary to Toronto *                                                 | 2,602.60   |
|----------------------------------------------------------------------------------|------------|
| Airport Limo & Livery Services (March 29) noveccept                              | 91.30      |
| Sky Limo Limited (March 30)                                                      | 20.00      |
| Beck Taxi (March 30)                                                             | 17.25      |
| Beck Taxi (March 31)                                                             | 63.00      |
| Ritz Carlton (Marriott) (March 29 & 30) - \$1,252.67 +<br>9.04                   | 1,261.71   |
| 11 Sogno Restaurant, dinner with Dr. E. Cannon (April 4)<br>NO Uterrized receyst | 112.45     |
| Air Canada: Calgary - Edmonton - Calgary **<br>frip Can alle d                   | 281.53     |
| Total Expenses                                                                   | \$4,449.84 |

\* Credit of \$930.72 from a previously cancelled flight was applied to cost of March 29, 2011 travel to Toronto. See attached back up documentation.

Toronto – March 2011 University of Calgary

\*\* I was to meet with Mr. Brian Heidecker, Board Chair, University of Alberta, in Edmonton on Tuesday, April 5, 2011 and flights were booked on those arrangements with a non-refundable ticket. Mr. Heidecker cancelled the meeting resulting in having to change my travel plans. Because of this last minute change, no credit was issued by Air Canada. In light of these circumstances, I am billing the University of Calgary for one-half of the original flight cost. I will personally absorb the remaining cost.