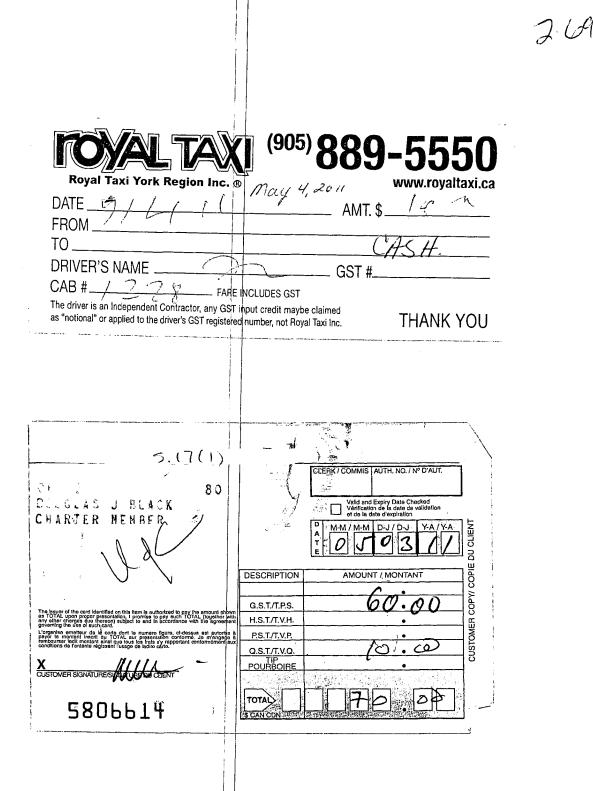

| Air Canada: Calgary to Toronto *                                                 | 2,602.60   |
|----------------------------------------------------------------------------------|------------|
| Airport Limo & Livery Services (March 29) noveccept                              | 91.30      |
| Sky Limo Limited (March 30)                                                      | 20.00      |
| Beck Taxi (March 30)                                                             | 17.25      |
| Beck Taxi (March 31)                                                             | 63.00      |
| Ritz Carlton (Marriott) (March 29 & 30) - \$1,252.67 +<br>9.04                   | 1,261.71   |
| 11 Sogno Restaurant, dinner with Dr. E. Cannon (April 4)<br>NO Uterrized receyst | 112.45     |
| Air Canada: Calgary - Edmonton - Calgary **<br>frip Can alle d                   | 281.53     |
| Total Expenses                                                                   | \$4,449.84 |