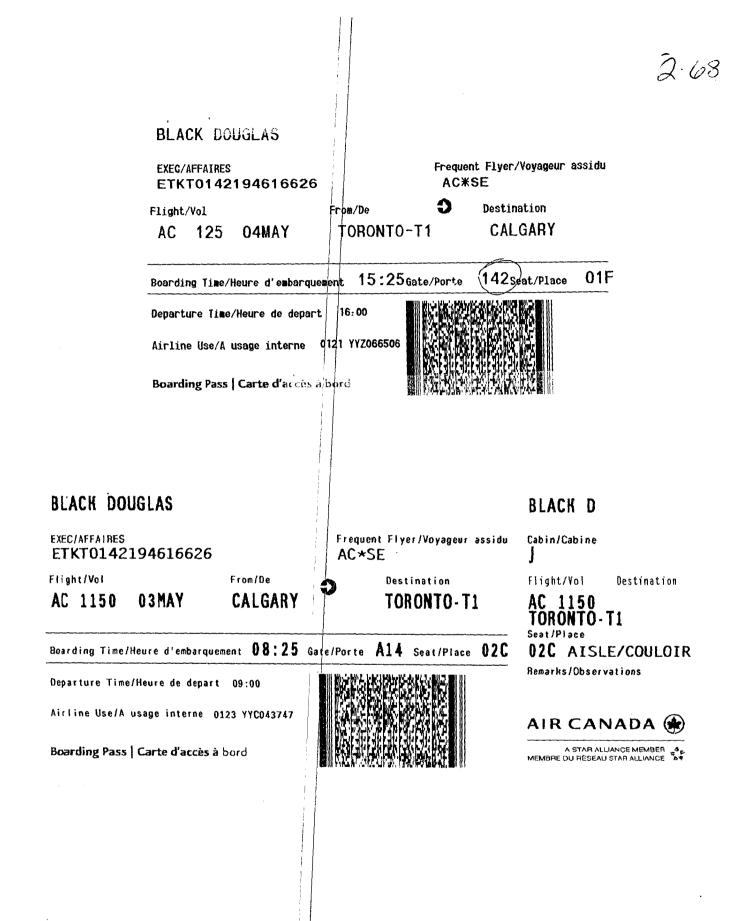

| Air Canada: Calgary to Toronto *                                                 | 2,602.60   |
|----------------------------------------------------------------------------------|------------|
| Airport Limo & Livery Services (March 29) noveccept                              | 91.30      |
| Sky Limo Limited (March 30)                                                      | 20.00      |
| Beck Taxi (March 30)                                                             | 17.25      |
| Beck Taxi (March 31)                                                             | 63.00      |
| Ritz Carlton (Marriott) (March 29 & 30) - \$1,252.67 +<br>9.04                   | 1,261.71   |
| 11 Sogno Restaurant, dinner with Dr. E. Cannon (April 4)<br>NO Uterrized receyst | 112.45     |
| Air Canada: Calgary - Edmonton - Calgary **<br>frip Can alle d                   | 281.53     |
| Total Expenses                                                                   | \$4,449.84 |

\* Credit of \$930.72 from a previously cancelled flight was applied to cost of March 29, 2011 travel to Toronto. See attached back up documentation.

Toronto – March 2011 University of Calgary

\*\* I was to meet with Mr. Brian Heidecker, Board Chair, University of Alberta, in Edmonton on Tuesday, April 5, 2011 and flights were booked on those arrangements with a non-refundable ticket. Mr. Heidecker cancelled the meeting resulting in having to change my travel plans. Because of this last minute change, no credit was issued by Air Canada. In light of these circumstances, I am billing the University of Calgary for one-half of the original flight cost. I will personally absorb the remaining cost.