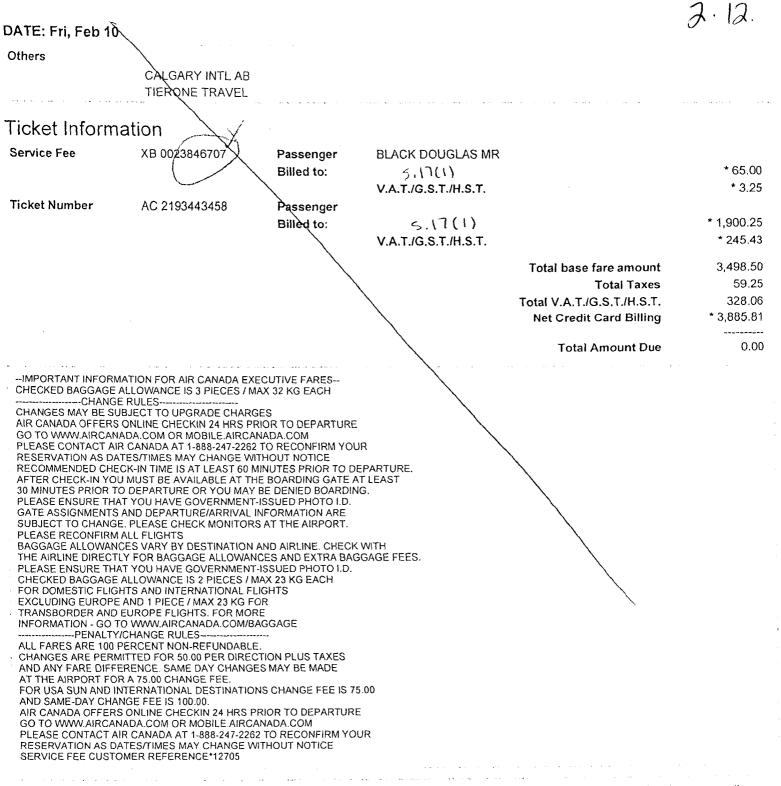

| Air Canada: Calgary to Toronto *                                                 | 2,602.60   |
|----------------------------------------------------------------------------------|------------|
| Airport Limo & Livery Services (March 29) noveccept                              | 91.30      |
| Sky Limo Limited (March 30)                                                      | 20.00      |
| Beck Taxi (March 30)                                                             | 17.25      |
| Beck Taxi (March 31)                                                             | 63.00      |
| Ritz Carlton (Marriott) (March 29 & 30) - \$1,252.67 +<br>9.04                   | 1,261.71   |
| 11 Sogno Restaurant, dinner with Dr. E. Cannon (April 4)<br>NO Uterrized receyst | 112.45     |
| Air Canada: Calgary - Edmonton - Calgary **<br>frip Can alle d                   | 281.53     |
| Total Expenses                                                                   | \$4,449.84 |

\* Credit of \$930.72 from a previously cancelled flight was applied to cost of March 29, 2011 travel to Toronto. See attached back up documentation.

Toronto – March 2011 University of Calgary

\*\* I was to meet with Mr. Brian Heidecker, Board Chair, University of Alberta, in Edmonton on Tuesday, April 5, 2011 and flights were booked on those arrangements with a non-refundable ticket. Mr. Heidecker cancelled the meeting resulting in having to change my travel plans. Because of this last minute change, no credit was issued by Air Canada. In light of these circumstances, I am billing the University of Calgary for one-half of the original flight cost. I will personally absorb the remaining cost.

The \$150.00 mentioned in the March 24 e-mail does not apply to this submission. I only hi-lighted in yellow the relevant information. Therefore, the charge for the Toronto trip is \$1,593.13 + \$78.75 + \$930.72 = \$2,602.60.

And, finally I can't figure out how the \$2602.60 for the TO flight adds up? I understand that there is \$930.72 credit being applied and I think another \$150 credit but from the invoice of \$3,885.81 even subtracting those two amounts I don't see the \$2602.60. If you could provide a breakdown that should help get this expense claim through.