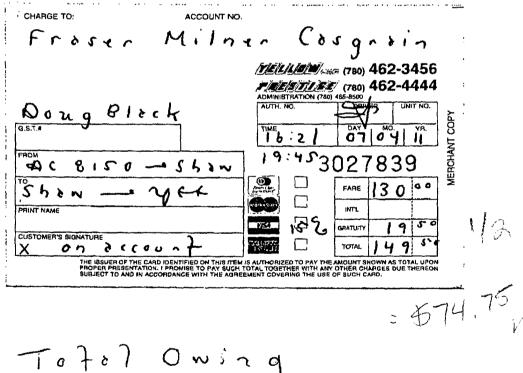

| Air Canada: Calgary to Toronto *                                                 | 2,602.60   |
|----------------------------------------------------------------------------------|------------|
| Airport Limo & Livery Services (March 29) noveccept                              | 91.30      |
| Sky Limo Limited (March 30)                                                      | 20.00      |
| Beck Taxi (March 30)                                                             | 17.25      |
| Beck Taxi (March 31)                                                             | 63.00      |
| Ritz Carlton (Marriott) (March 29 & 30) - \$1,252.67 +<br>9.04                   | 1,261.71   |
| 11 Sogno Restaurant, dinner with Dr. E. Cannon (April 4)<br>NO Uterrized receyst | 112.45     |
| Air Canada: Calgary - Edmonton - Calgary **<br>frip Can alle d                   | 281.53     |
| Total Expenses                                                                   | \$4,449.84 |

\* Credit of \$930.72 from a previously cancelled flight was applied to cost of March 29, 2011 travel to Toronto. See attached back up documentation.

Toronto – March 2011 University of Calgary

\*\* I was to meet with Mr. Brian Heidecker, Board Chair, University of Alberta, in Edmonton on Tuesday, April 5, 2011 and flights were booked on those arrangements with a non-refundable ticket. Mr. Heidecker cancelled the meeting resulting in having to change my travel plans. Because of this last minute change, no credit was issued by Air Canada. In light of these circumstances, I am billing the University of Calgary for one-half of the original flight cost. I will personally absorb the remaining cost.