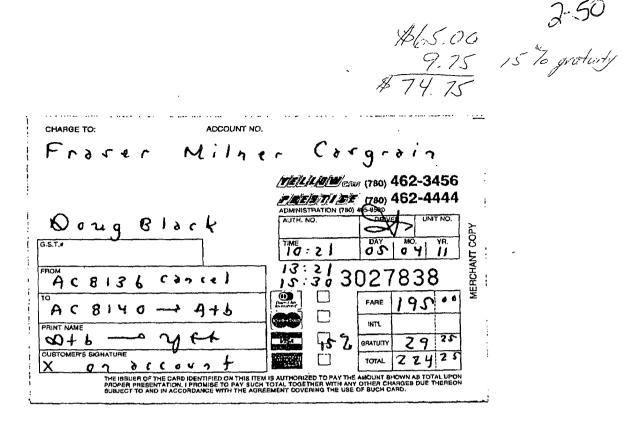

| Air Canada: Calgary to Toronto *                                                 | 2,602.60   |
|----------------------------------------------------------------------------------|------------|
| Airport Limo & Livery Services (March 29) noveccept                              | 91.30      |
| Sky Limo Limited (March 30)                                                      | 20.00      |
| Beck Taxi (March 30)                                                             | 17.25      |
| Beck Taxi (March 31)                                                             | 63.00      |
| Ritz Carlton (Marriott) (March 29 & 30) - \$1,252.67 +<br>9.04                   | 1,261.71   |
| 11 Sogno Restaurant, dinner with Dr. E. Cannon (April 4)<br>NO Uterrized receyst | 112.45     |
| Air Canada: Calgary - Edmonton - Calgary **<br>frip Can alle d                   | 281.53     |
| Total Expenses                                                                   | \$4,449.84 |

\* Credit of \$930.72 from a previously cancelled flight was applied to cost of March 29, 2011 travel to Toronto. See attached back up documentation.

Toronto – March 2011 University of Calgary

\*\* I was to meet with Mr. Brian Heidecker, Board Chair, University of Alberta, in Edmonton on Tuesday, April 5, 2011 and flights were booked on those arrangements with a non-refundable ticket. Mr. Heidecker cancelled the meeting resulting in having to change my travel plans. Because of this last minute change, no credit was issued by Air Canada. In light of these circumstances, I am billing the University of Calgary for one-half of the original flight cost. I will personally absorb the remaining cost.